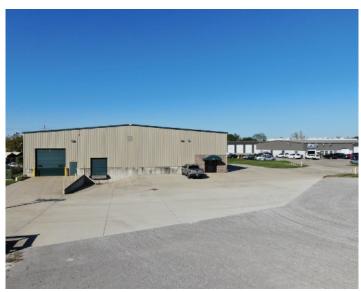

# 3406 Port Union Road Hamilton, OH 45015

COMMERCIAL REAL ESTATE

NORTH RIDG REALTY GROUP

Industrial Space For Lease 14,000 SF

### **OVERVIEW**

3400 Port Union Rd. Hamilton, OH 45015 Industrial Space For Lease

**YEAR BUILT:** 

2015

OCCUPANCY:

**Immediate** 