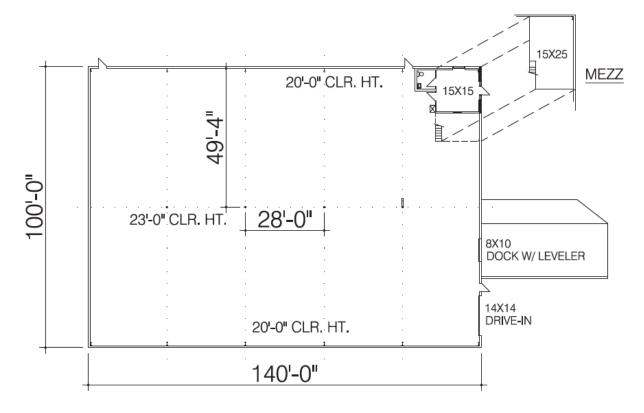

#### SUMMARY:

- 1 drive-in & 1 dock
- 20'-23' clear
- 480-volt, 3 Phase, 400 amps
- Wet sprinkled

#### **SPACE INFO:**

- Approximately 14,000 SF (13,665 SF warehouse & 335 SF office) + 415 SF mezzanine
- · 415 SF mezzanine not included in square footage
- One electric drive-in door 14'x14'
- · One dock door w/ edge of dock leveler 8'x9'
- · 480-volt, 3 Phase, 400 amps
- · 20'-23' clear
- · LED lighting
- · Wet sprinkled
- · Gas fired heater in warehouse