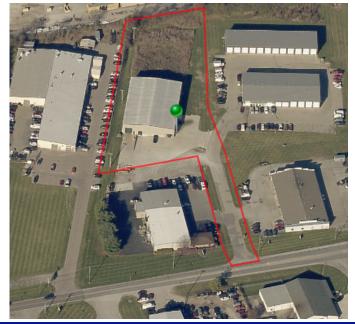

## STREET MAP

3400 Port Union Rd. Hamilton, OH 45015 Industrial Space For Lease

**North Ridge Realty Group** 

7182 Liberty Centre Drive, Suite M West Chester, OH 45069 **Marshall Stretch** 

VP Sales & Leasing 513.504.8232 Mobile