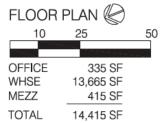

#### **SPACE INFO:**

- Approximately 14,000 SF (13,665 SF warehouse & 335 SF office) + 415 SF mezzanine
- · 415 SF mezzanine not included in square footage
- One electric drive-in door 14'x14'
- · One dock door w/ edge of dock leveler 8'x9'
- · 480-volt, 3 Phase, 400 amps
- · 20'-23' clear
- · LED lighting
- · Wet sprinkled
- · Gas fired heater in warehouse